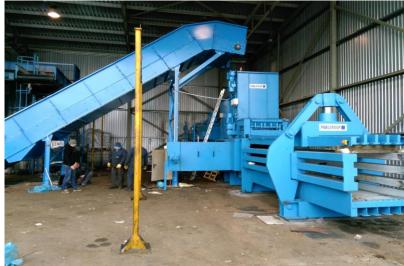

#### TECHNOLOGY Paper- and Film

Paper- and Film waste processing

Shreddering

#### Paper- and Film waste processing

Shreddering

<u>Input</u>