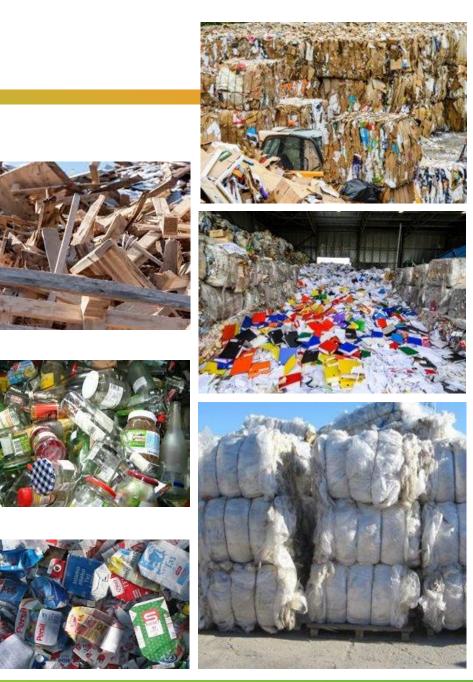

#### Packaging- and printing waste DIVISION

#### <u>Wasteflows:</u>

- paper 14.000 t/a
- plastic 3.800 t/a
- Other (glass, wood, tetrapack) 1.500 t/a