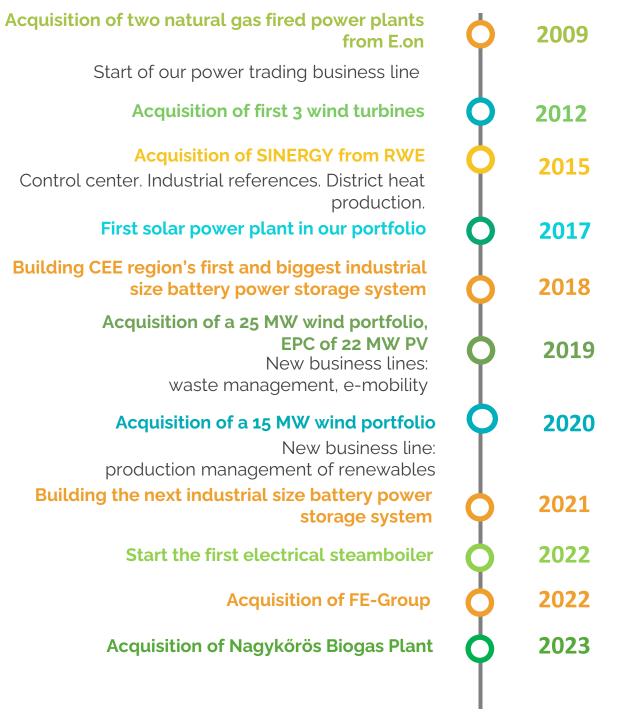

**History of ALTEO** 2008 **Establishment of ALTEO** 2010 Listing on the Budapest Stock Exchange (BÉT) 2016 First IPO (BÉT) 2021 BUX membership (BÉT) 2023 Majority shareholder change alteo years with

ull of energy