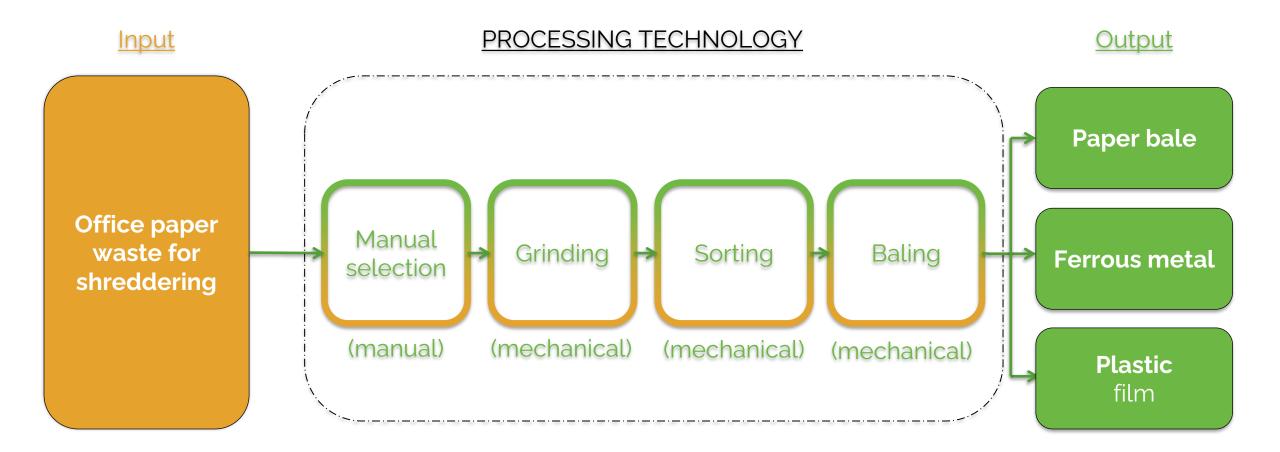

#### TECHNOLOGY Paper- and Film

Paper- and Film waste processing

Shreddering

#### Paper- and Film waste processing

Shreddering

<u>Input</u>

## **TECHNOLOGY** Paper- and Film waste processing