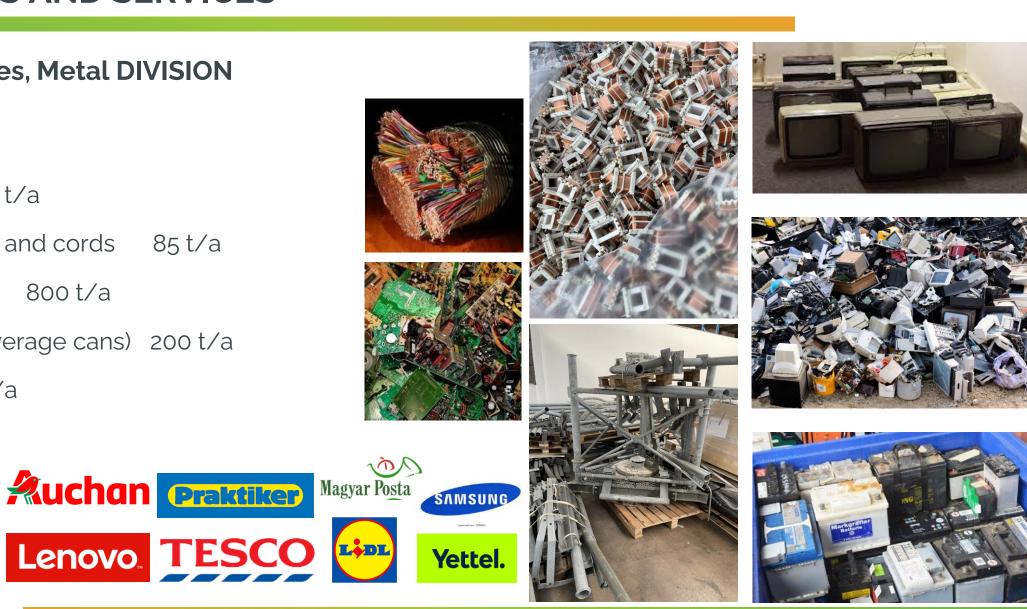

#### WEEE, Batteries, Metal DIVISION

#### <u>Wasteflows:</u>

- WEEE 9.000 t/a
- Electric cables and cords 85 t/a
- Battery waste 800 t/a
- UBC (used beverage cans) 200 t/a
- Metal 750 t/a

Ð

MÁ

FKF