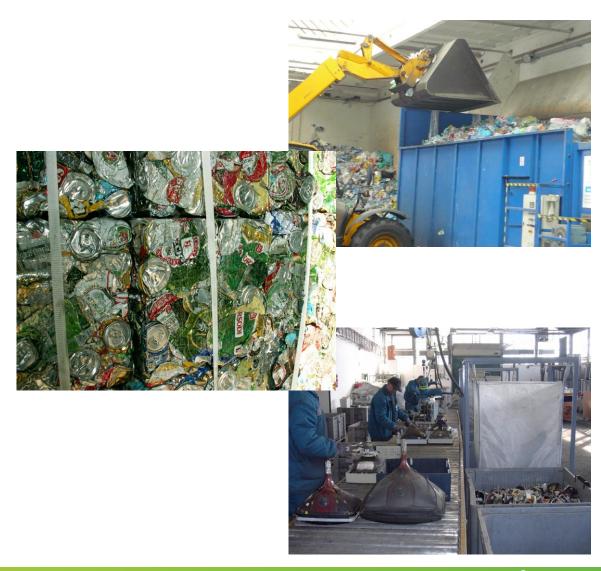

#### WEEE, Batteries, Metal DIVISION

#### <u>Wasteflows:</u>

- WEEE 9.000 t/a
- Electric cables and cords 85 t/a
- Battery waste 800 t/a
- UBC (used beverage cans) 200 t/a
- Metal 750 t/a

Ð

MÁ

FKF