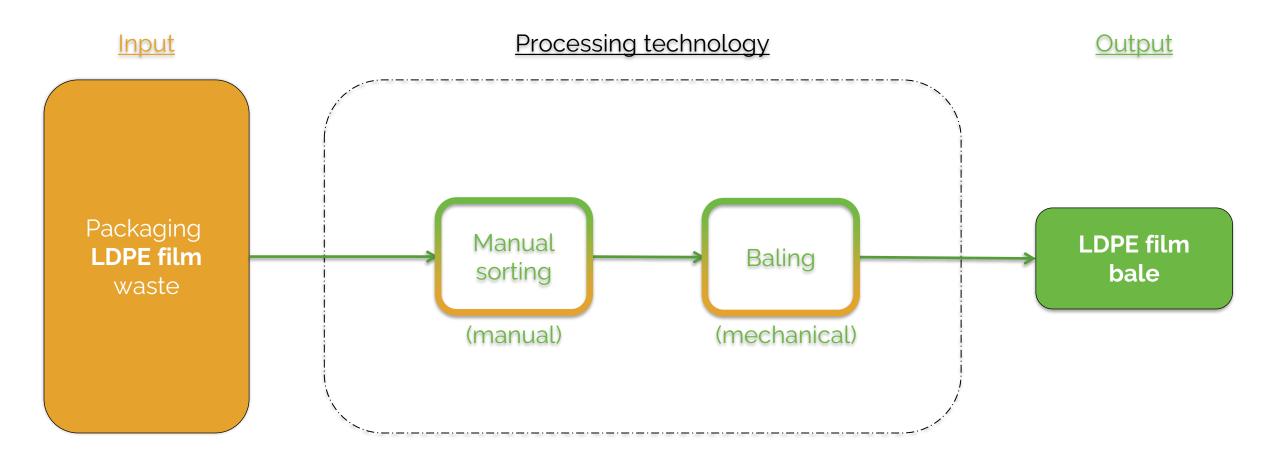

#### Paper- and Film waste processing

Film waste processing

#### **PET WASTE PROCESSING**

PET bottle waste processing