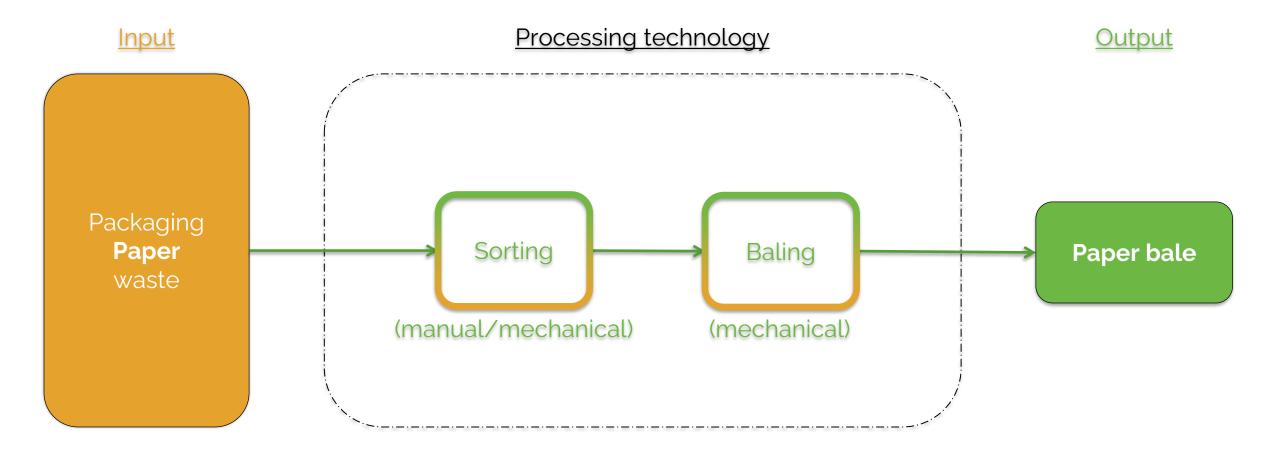

## **TECHNOLOGY** Paper- and Film waste processing

#### Packaging paper waste processing

Paper- and Film waste processing

Packaging paper waste processing